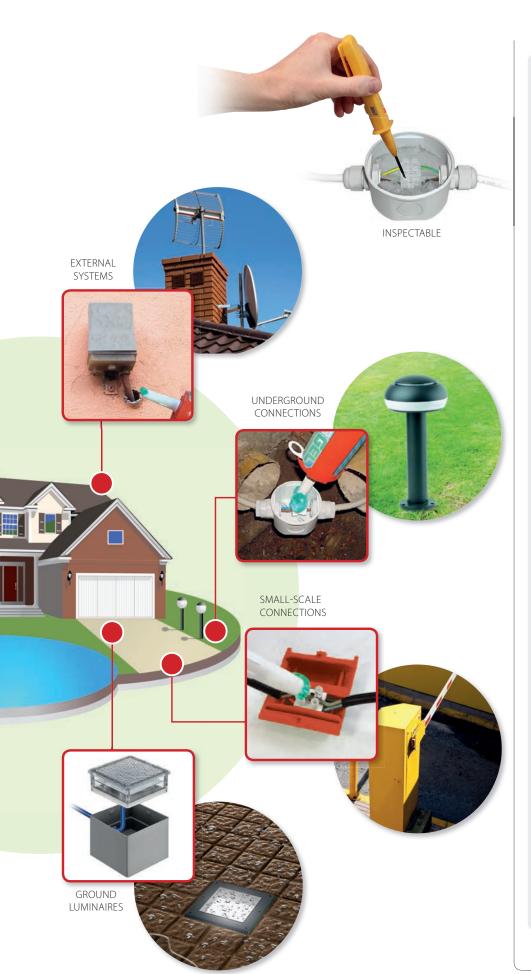

• Italian Utility Model

VIDEO SURVEILLANCE

Time and space-saver

EASY TO APPLY EVEN IN AREAS WHICH ARE DIFFICULT TO ACCESS!

UNDERGROUND CONNECTIONS

GEL

LV