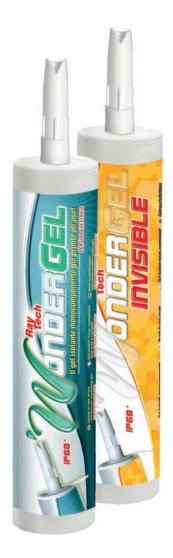

# Wonder Gel

Single component insulating gels in cartridge to instantly protect new installations and oversee maintenance of all types of electrical connections.

**Installer's best friends**. Electrical connections, within empty enclosures, are exposed to the risk of short circuit, oxidation and corrosion, at times, resulting in irreparable damages. Without stress and no waiting around, WonderGel and WonderGel Invisible make your job easier, guaranteeing the protection and safety of systems in compliance to best practice rules to provide the highest quality solution, quick and perfect to get the satisfaction of both you and your clients.

#### Wonder Gel

| Product              | Colour | Package type                    | Total quantity |
|----------------------|--------|---------------------------------|----------------|
| Wonder Gel           | •      | Cartridge with measuring nozzle | 280 ml         |
| Wonder Gel Invisible | 0      | Cartridge with measuring nozzle | 280 ml         |