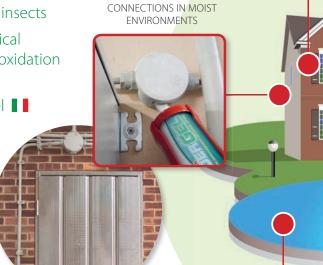

• Ready to use! No mixing required! Already cross-linked! No need to wait!

• Eliminate annoying out of service instances caused by moisture

• Protect your systems from the penetration of insects

 Protect your electrical connections from oxidation and corrosion

• Italian Utility Model

VIDEO SURVEILLANCE

Time and space-saver

EASY TO APPLY EVEN IN AREAS WHICH ARE DIFFICULT TO ACCESS!

UNDERGROUND CONNECTIONS

GEL

LV