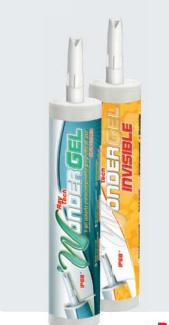

# Wonder Gel

Single component insulating gels in cartridge to instantly protect new installations and oversee maintenance of all types of electrical connections.

**Installer's best friends**. Electrical connections, within empty enclosures, are exposed to the risk of short circuit, oxidation and corrosion, at times, resulting in irreparable damages. Without stress and no waiting around, WonderGel and WonderGel Invisible make your job easier, guaranteeing the protection and safety of systems in compliance to best practice rules to provide the highest quality solution, quick and perfect to get the satisfaction of both you and your clients.

#### Wonder Gel

| Product              | Colour | Package type                    | Total quantity |
|----------------------|--------|---------------------------------|----------------|
| Wonder Gel           | •      | Cartridge with measuring nozzle | 280 ml         |
| Wonder Gel Invisible | 0      | Cartridge with measuring nozzle | 280 ml         |