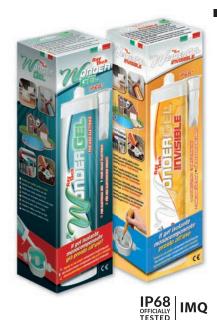

# Wonder Gel

Single component insulating gels in cartridge to instantly protect new installations and oversee maintenance of all types of electrical connections.

**Installer's best friends**. Electrical connections, within empty enclosures, are exposed to the risk of short circuit, oxidation and corrosion, at times, resulting in irreparable damages. Without stress and no waiting around, WonderGel and WonderGel Invisible make your job easier, guaranteeing the protection and safety of systems in compliance to best practice rules to provide the highest quality solution, quick and perfect to get the satisfaction of both you and your clients.

<sup>\*</sup> Protection degree IP68 in proper casings

#### Wonder Gel

| Product              | Colour | Package type                    | Total quantity |
|----------------------|--------|---------------------------------|----------------|
| Wonder Gel           | •      | Cartridge with measuring nozzle | 280 ml         |
| Wonder Gel Invisible | 0      | Cartridge with measuring nozzle | 280 ml         |